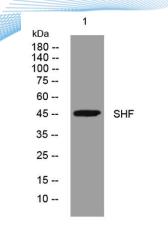

ELKbio@ELKbiotech.com

www.elkbiotech.com

23-2, No.388 Gaoxin 2nd Road, Wuhan East Lake Hi-tech Development Zone, Hubei , P.R.C

Western blot analysis of lysates from MCF-7 cells, primary antibody was diluted at 1:1000, 4° over night