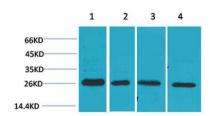

Western blot analysis of 1) MCF7, 2) Mouse Heart Tissue, 3) Rat Heart Tissue, 4) Rat Brain Tissue using SLUG Polyclonal Antibody. Secondary antibody(catalog#:RS0002) was diluted at 1:20000 cells nucleus extracted by Minute TM Cytoplasmic and Nuclear Fract