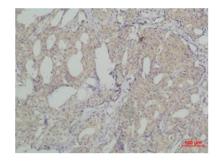

Immunohistochemical analysis of paraffin-embedded human Breast caricnoma using SLUG Polyclonal Antibody.