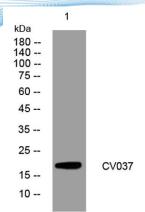

Clonality Polyclonal Concentration 1 mg/ml

Observed band Human Gene ID

Human Swiss-Prot Number Q8N1L1

+86-27-59760950

**Alternative Names** 

**Background** 

Western blot analysis of lysates from A549 cells, primary antibody was diluted at 1:1000, 4° over night