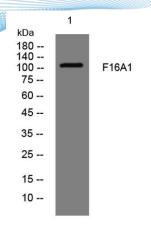

**Observed band** 

Human Gene ID 729830 Human Swiss-Prot Number Q05DH4

**Alternative Names** 

+86-27-59760950

**Background** 

Western blot analysis of lysates from U2OS cells, primary antibody was diluted at 1:1000, 4° over night