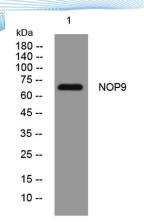

Clonality Polyclonal Concentration 1 mg/ml

**Observed band** 

Human Gene ID 161424 Human Swiss-Prot Number Q86U38

**Alternative Names** 

+86-27-59760950

**Background** 

Western blot analysis of lysates from U2OS cells, primary antibody was diluted at 1:1000, 4° over night