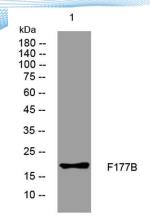

**Observed band** 

Human Gene ID 400823 Human Swiss-Prot Number A6PVY3

**Alternative Names** 

+86-27-59760950

Background

Western blot analysis of lysates from A549 cells, primary antibody was diluted at 1:1000, 4° over night