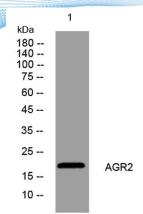

epitope-specific immunogen.

Clonality Polyclonal Concentration 1 mg/ml

**Observed band** 

Human Gene ID 10551 Human Swiss-Prot Number 095994

**Alternative Names** 

+86-27-59760950

**Background** 

Western blot analysis of lysates from 293T cells, primary antibody was diluted at 1:1000, 4° over night