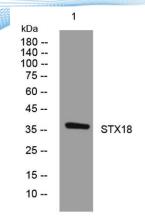

**Purification** The antibody was affinity-purified from rabbit

antiserum by affinity-chromatography using

epitope-specific immunogen.

Clonality Polyclonal Concentration 1 mg/ml

**Observed band** 

Human Gene ID 53407 Human Swiss-Prot Number Q9P2W9

**Alternative Names** 

+86-27-59760950

Background

Western blot analysis of lysates from U2OS cells, primary antibody was diluted at 1:1000, 4° over night