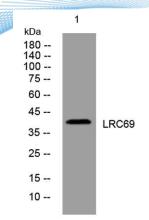

**Observed band** 

Human Gene ID 100130742 Human Swiss-Prot Number Q6ZNQ3

**Alternative Names** 

+86-27-59760950

Background

Western blot analysis of lysates from DU145 cells, primary antibody was diluted at 1:1000, 4° over night