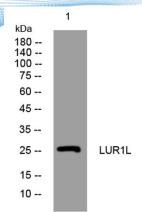

Clonality Polyclonal Concentration 1 mg/ml

**Observed band** 

Human Gene ID 286343 Human Swiss-Prot Number Q8IV03

**Alternative Names** 

+86-27-59760950

**Background** 

Western blot analysis of lysates from 3T3 cells, primary antibody was diluted at 1:1000, 4° over night