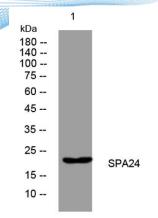

Background

Western blot analysis of lysates from A431 cells, primary antibody was diluted at 1:1000, 4° over night