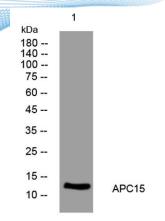

+86-27-59760950

**Background** 

Western blot analysis of lysates from Jarkat cells, primary antibody was diluted at 1:1000, 4° over night