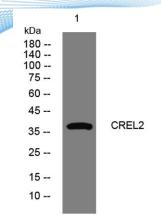

Western blot analysis of lysates from MCF-7 cells, primary antibody was diluted at 1:1000, 4° over night