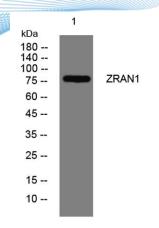

+86-27-59760950

Background

Western blot analysis of lysates from HpeG2 cells, primary antibody was diluted at 1:1000, 4° over night