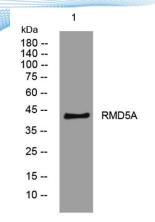

Clonality Polyclonal Concentration 1 mg/ml

**Observed band** 

Human Gene ID 64795 Human Swiss-Prot Number Q9H871

**Alternative Names** 

**Background** 

Western blot analysis of lysates from KB cells, primary antibody was diluted at 1:1000, 4° over night