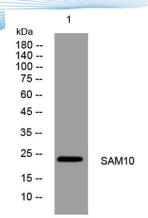

Clonality Polyclonal Concentration 1 mg/ml

**Observed band** 

Human Gene ID 140700 Human Swiss-Prot Number Q9BYL1

**Alternative Names** 

+86-27-59760950

Background

Western blot analysis of lysates from A549 cells, primary antibody was diluted at 1:1000, 4° over night