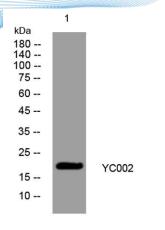

ELKbio@ELKbiotech.com

www.elkbiotech.com

23-2, No.388 Gaoxin 2nd Road, Wuhan East Lake Hi-tech Development Zone, Hubei , P.R.C

Western blot analysis of lysates from HpeG2 cells, primary antibody was diluted at 1:1000, 4° over night