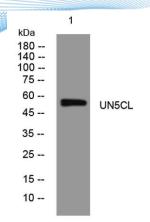

epitope-specific immunogen.

Clonality Polyclonal Concentration 1 mg/ml

**Observed band** 

Human Gene ID 222643 Human Swiss-Prot Number Q8IV45

**Alternative Names** 

+86-27-59760950

Background

Western blot analysis of lysates from U2OS cells, primary antibody was diluted at 1:1000, 4° over night