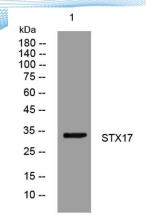

Clonality Polyclonal Concentration 1 mg/ml

**Observed band** 

Human Gene ID 55014 Human Swiss-Prot Number P56962

**Alternative Names** 

**Background** 

Western blot analysis of lysates from Jarkat cells, primary antibody was diluted at 1:1000, 4° over night