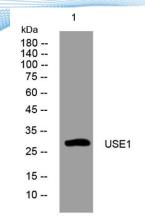

+86-27-59760950

**Background** 

Western blot analysis of lysates from KB cells, primary antibody was diluted at 1:1000, 4° over night