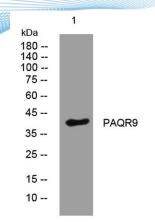

epitope-specific immunogen.

Clonality Polyclonal Concentration 1 mg/ml

**Observed band** 

Human Gene ID 344838 Human Swiss-Prot Number Q6ZVX9

**Alternative Names** 

+86-27-59760950

Background

Western blot analysis of lysates from MCF-7 cells, primary antibody was diluted at 1:1000, 4° over night