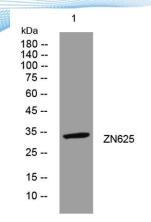

**Observed band** 

Human Gene ID 90589 Human Swiss-Prot Number Q96127

**Alternative Names** 

+86-27-59760950

**Background** 

Western blot analysis of lysates from SW480 cells, primary antibody was diluted at 1:1000, 4° over night