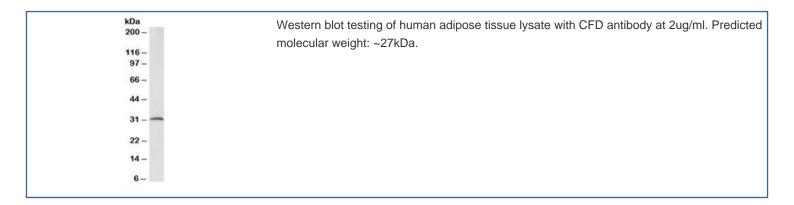

#### **Bulk quote request**

| Availability         | 1-3 business days                                      |
|----------------------|--------------------------------------------------------|
| Species Reactivity   | Human                                                  |
| Predicted Reactivity | Cow, Pig                                               |
| Format               | Antigen affinity purified                              |
| Clonality            | Polyclonal (goat origin)                               |
| Isotype              | Goat Ig                                                |
| Purity               | Antigen affinity                                       |
| Gene ID              | 1675                                                   |
| Applications         | Western blot : 1-3ug/ml ELISA (peptide) LOD : 1:128000 |
| Limitations          | This CFD antibody is available for research use only.  |