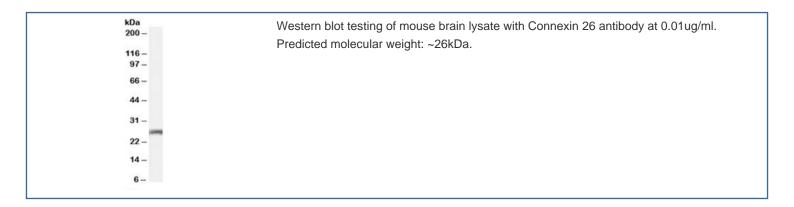

Species Reactivity   | Human, Mouse                                                  |
| Predicted Reactivity | Rat                                                           |
| Format               | Antigen affinity purified                                     |
| Clonality            | Polyclonal (goat origin)                                      |
| Isotype              | Goat Ig                                                       |
| Purity               | Antigen affinity                                              |
| Gene ID              | 2706                                                          |
| Applications         | Western blot: 0.01-0.03ug/ml ELISA (peptide) LOD: 1:128000    |
| Limitations          | This Connexin 26 antibody is available for research use only. |



## **Description**

## **Application Notes**

Optimal dilution of the Connexin 26 antibody should be determined by the researcher.

## **Immunogen**

Amino acids YLLIRYCSGKSKKP were used as the immunogen for this Connexin 26 antibody.

#### **Storage**

Aliquot and store the Connexin 26 antibody at -20oC.

 $Ordering: Phone: 858.663.9055 \mid Fax: 1.267.821.0800 \mid Email: info@nsjbio.com$ 

Copyright © NSJ Bioreagents. All rights reserved