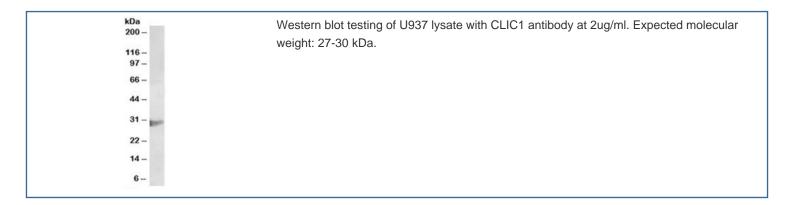

--------------------------------------------------|
| Species Reactivity   | Human                                                   |
| Predicted Reactivity | Mouse, Rat, Dog, Cow                                    |
| Format               | Antigen affinity purified                               |
| Clonality            | Polyclonal (goat origin)                                |
| Isotype              | Goat Ig                                                 |
| Purity               | Antigen affinity                                        |
| Gene ID              | 1192                                                    |
| Applications         | Western blot : 1-3ug/ml ELISA (peptide) LOD : 1:4000    |
| Limitations          | This CLIC1 antibody is available for research use only. |



## **Description**

## **Application Notes**

Optimal dilution of the CLIC1 antibody should be determined by the researcher.

## **Immunogen**

Amino acids TVDTKRRTETVQK were used as the immunogen for this CLIC1 antibody.

#### **Storage**

Aliquot and store the CLIC1 antibody at -20oC.

 $Ordering: Phone: 858.663.9055 \mid Fax: 1.267.821.0800 \mid Email: info@nsjbio.com$ 

Copyright © NSJ Bioreagents. All rights reserved