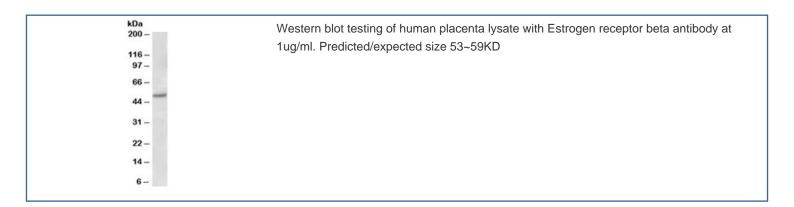

## **Application Notes**

Amino acids TQDADSSRKLAH were used as the immunogen for this Estrogen receptor beta antibody.