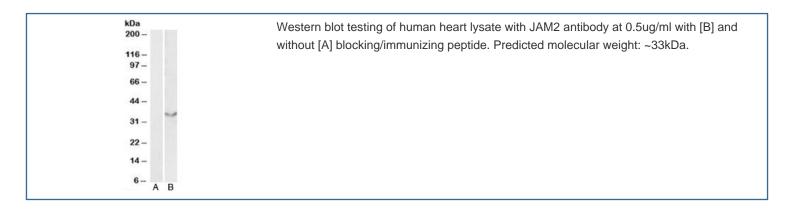

--|--------------------------------------------------------|
| Species Reactivity   | Human                                                  |
| Predicted Reactivity | Cow, Dog, Mouse, Rat                                   |
| Format               | Antigen affinity purified                              |
| Clonality            | Polyclonal (goat origin)                               |
| Isotype              | Goat Ig                                                |
| Purity               | Antigen affinity                                       |
| Gene ID              | 58494                                                  |
| Applications         | Western blot : 0.5-1ug/ml ELISA (peptide) LOD : 1:4000 |
| Limitations          | This JAM2 antibody is available for research use only. |



## **Description**

## **Application Notes**

Optimal dilution of the JAM2 antibody should be determined by the researcher.

## **Immunogen**

Amino acids QRKGYFSKETSFQ were used as the immunogen for this JAM2 antibody.

#### **Storage**

Aliquot and store the JAM2 antibody at -20oC.

 $Ordering: Phone: 858.663.9055 \mid Fax: 1.267.821.0800 \mid Email: info@nsjbio.com$ 

Copyright © NSJ Bioreagents. All rights reserved