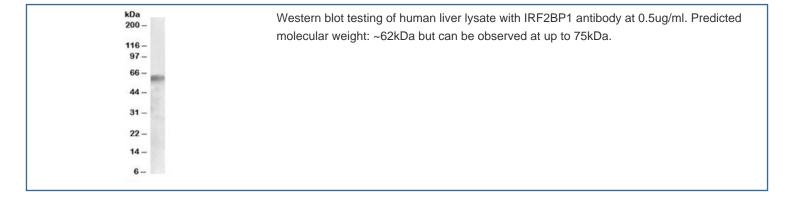

### **Bulk quote request**

| Availability         | 1-3 business days                                         |
|----------------------|-----------------------------------------------------------|
| Species Reactivity   | Human, Mouse, Rat                                         |
| Predicted Reactivity | Cow, Dog, Pig                                             |
| Format               | Antigen affinity purified                                 |
| Clonality            | Polyclonal (goat origin)                                  |
| Isotype              | Goat Ig                                                   |
| Purity               | Antigen affinity                                          |
| Gene ID              | 26145                                                     |
| Applications         | Western blot: 0.5-1.5ug/ml ELISA (peptide) LOD: 1:16000   |
| Limitations          | This IRF2BP1 antibody is available for research use only. |