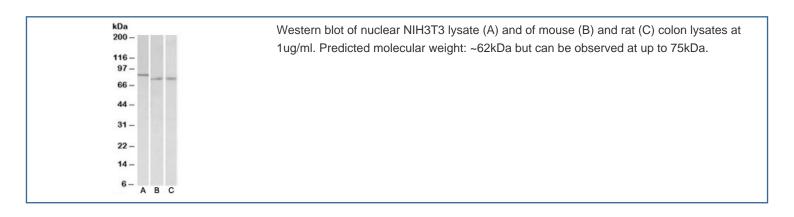

### **Bulk quote request**

| Availability         | 1-3 business days                                         |
|----------------------|-----------------------------------------------------------|
| Species Reactivity   | Human, Mouse, Rat                                         |
| Predicted Reactivity | Cow, Dog, Pig                                             |
| Format               | Antigen affinity purified                                 |
| Clonality            | Polyclonal (goat origin)                                  |
| Isotype              | Goat Ig                                                   |
| Purity               | Antigen affinity                                          |
| Gene ID              | 26145                                                     |
| Applications         | Western blot: 0.5-1.5ug/ml ELISA (peptide) LOD: 1:16000   |
| Limitations          | This IRF2BP1 antibody is available for research use only. |