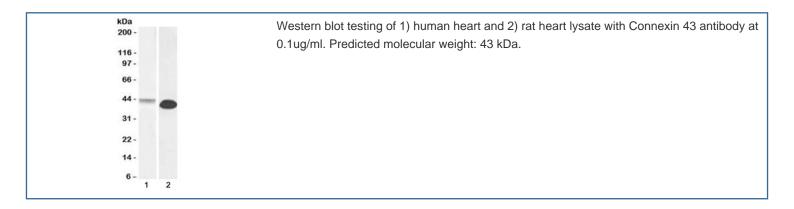

ecies Reactivity   | Human, Rat                                                    |
| Predicted Reactivity | Dog, Pig                                                      |
| Format               | Antigen affinity purified                                     |
| Clonality            | Polyclonal (goat origin)                                      |
| Isotype              | Goat Ig                                                       |
| Purity               | Antigen affinity                                              |
| Gene ID              | 2697                                                          |
| Applications         | Western blot : 0.3-1ug/ml ELISA (peptide) LOD : 1:32000       |
| Limitations          | This Connexin 43 antibody is available for research use only. |





## **Description**

Additional name(s) for this target protein: Gap junction protein alpha 1, GJA1, CX43; GJA1

### **Application Notes**

Optimal dilution of the Connexin 43 antibody should be determined by the researcher.

#### Immunogen

Amino acids QPFDFPDDNQNSKK were used as the immunogen for this Connexin 43 antibody.

#### **Storage**

Aliquot and store the Connexin 43 antibody at -20oC.

Ordering:Phone:858.663.9055 | Fax:1.267.821.0800 | Email:info@nsjbio.com

Copyright © NSJ Bioreagents. All rights reserved