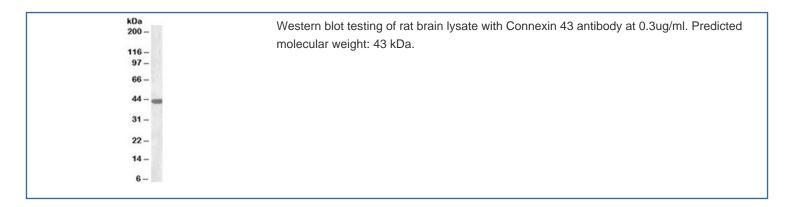

Species Reactivity   | Human, Rat                                                    |
| Predicted Reactivity | Dog, Pig                                                      |
| Format               | Antigen affinity purified                                     |
| Clonality            | Polyclonal (goat origin)                                      |
| Isotype              | Goat Ig                                                       |
| Purity               | Antigen affinity                                              |
| Gene ID              | 2697                                                          |
| Applications         | Western blot : 0.3-1ug/ml ELISA (peptide) LOD : 1:32000       |
| Limitations          | This Connexin 43 antibody is available for research use only. |





## **Description**

Additional name(s) for this target protein: Gap junction protein alpha 1, GJA1, CX43; GJA1

### **Application Notes**

Optimal dilution of the Connexin 43 antibody should be determined by the researcher.

#### Immunogen

Amino acids QPFDFPDDNQNSKK were used as the immunogen for this Connexin 43 antibody.

#### **Storage**

Aliquot and store the Connexin 43 antibody at -20oC.

Ordering:Phone:858.663.9055 | Fax:1.267.821.0800 | Email:info@nsjbio.com

Copyright © NSJ Bioreagents. All rights reserved