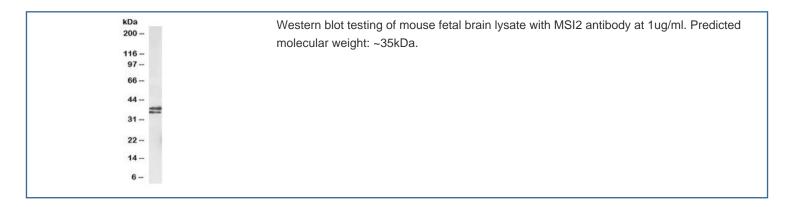

### **Bulk quote request**

| Availability         | 1-3 business days                                      |
|----------------------|--------------------------------------------------------|
| Species Reactivity   | Human, Mouse                                           |
| Predicted Reactivity | Dog                                                    |
| Format               | Antigen affinity purified                              |
| Clonality            | Polyclonal (goat origin)                               |
| Isotype              | Goat Ig                                                |
| Purity               | Antigen affinity                                       |
| Gene ID              | 124540                                                 |
| Applications         | Western blot : 1-3ug/ml ELISA (peptide) LOD : 1:128000 |
| Limitations          | This MSI2 antibody is available for research use only. |