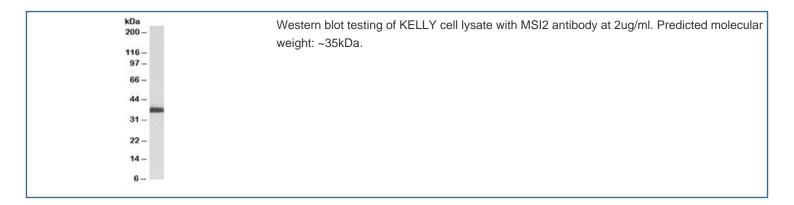

### **Bulk quote request**

| Availability         | 1-3 business days                                      |
|----------------------|--------------------------------------------------------|
| Species Reactivity   | Human, Mouse                                           |
| Predicted Reactivity | Dog                                                    |
| Format               | Antigen affinity purified                              |
| Clonality            | Polyclonal (goat origin)                               |
| Isotype              | Goat Ig                                                |
| Purity               | Antigen affinity                                       |
| Gene ID              | 124540                                                 |
| Applications         | Western blot : 1-3ug/ml ELISA (peptide) LOD : 1:128000 |
| Limitations          | This MSI2 antibody is available for research use only. |