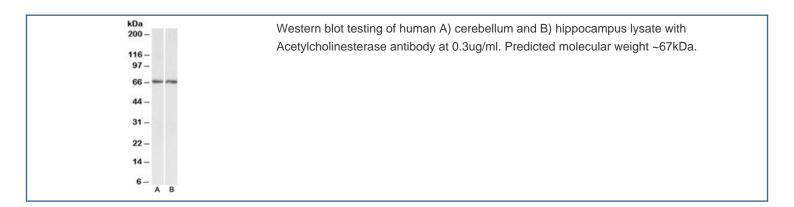

#### **Bulk quote request**

| Availability       | 1-3 business days                                                      |
|--------------------|------------------------------------------------------------------------|
| Species Reactivity | Human                                                                  |
| Format             | Antigen affinity purified                                              |
| Clonality          | Polyclonal (goat origin)                                               |
| Isotype            | Goat Ig                                                                |
| Purity             | Antigen affinity                                                       |
| Gene ID            | 43                                                                     |
| Applications       | Western blot : 1-3ug/ml ELISA (peptide) LOD : 1:2000                   |
| Limitations        | This Acetylcholinesterase antibody is available for research use only. |