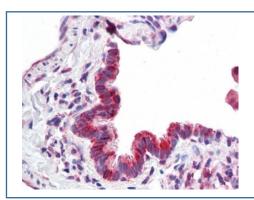

IHC testing of FFPE human lung tissue with CBARA1 antibody at 3.75ug/ml. Required HIER: steamed antigen retrieval with pH6 citrate buffer; AP-staining.