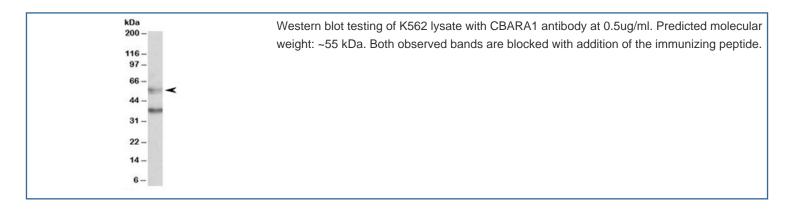

# CBARA1 Antibody / MICU1 (R34047)

| Catalog No.  | Formulation                                                                   | Size   |
|--------------|-------------------------------------------------------------------------------|--------|
| R34047-100UG | 0.5 mg/ml in 1X TBS, pH7.3, with 0.5% BSA (US sourced) and 0.02% sodium azide | 100 ug |

### **Bulk quote request**

| Availability         | 1-3 business days                                                           |
|----------------------|-----------------------------------------------------------------------------|
| Species Reactivity   | Human                                                                       |
| Predicted Reactivity | Mouse, Rat, Dog, Pig, Cow                                                   |
| Format               | Antigen affinity purified                                                   |
| Clonality            | Polyclonal (goat origin)                                                    |
| Isotype              | Goat Ig                                                                     |
| Purity               | Antigen affinity                                                            |
| Gene ID              | 10367                                                                       |
| Localization         | Cytoplasmic                                                                 |
| Applications         | Western blot: 0.5-2ug/ml IHC (FFPE): 3.75ug/ml ELISA (peptide) LOD: 1:32000 |
| Limitations          | This CBARA1 antibody is available for research use only.                    |