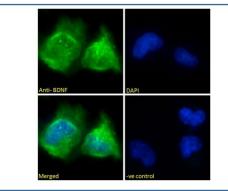

Immunofluorescent staining of fixed and permeabilized human U-251 cells with BDNF antibody (green) at 10ug/ml and DAPI nuclear stain.