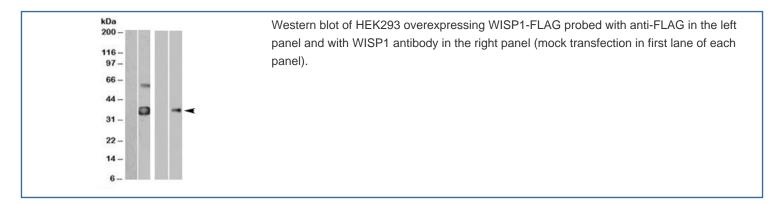

### **Bulk quote request**

| Availability         | 1-3 business days                                         |
|----------------------|-----------------------------------------------------------|
| Species Reactivity   | Human                                                     |
| Predicted Reactivity | Mouse, Rat                                                |
| Format               | Antigen affinity purified                                 |
| Clonality            | Polyclonal (goat origin)                                  |
| Isotype              | Goat Ig                                                   |
| Purity               | Antigen affinity                                          |
| Gene ID              | 8840                                                      |
| Applications         | Western blot : 1-3ug/ml<br>ELISA (peptide) LOD : 1:128000 |
| Limitations          | This WISP1 antibody is available for research use only.   |