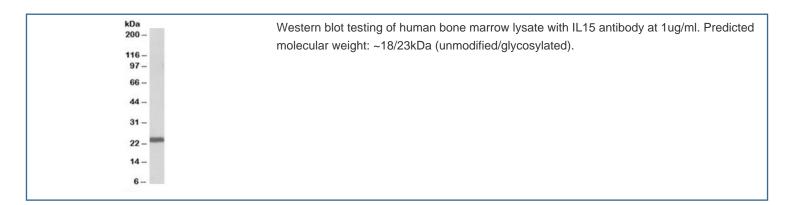

Availability       | 1-3 business days                                      |
|--------------------|--------------------------------------------------------|
| Species Reactivity | Human                                                  |
| Format             | Antigen affinity purified                              |
| Clonality          | Polyclonal (goat origin)                               |
| Isotype            | Goat Ig                                                |
| Purity             | Antigen affinity                                       |
| Gene ID            | 3600                                                   |
| Applications       | Western blot : 1-3ug/ml ELISA (peptide) LOD : 1:128000 |
| Limitations        | This IL15 antibody is available for research use only. |



## **Description**

Additional name(s) for this target protein: Interleukin 15

## **Application Notes**



Amino acids DATLYTESDVHPS were used as the immunogen for this IL15 antibody.

Storage

Aliquot and store the IL15 antibody at -20oC.

 $Ordering: Phone: 858.663.9055 \mid Fax: 1.267.821.0800 \mid Email: info@nsjbio.com$ 

Copyright © NSJ Bioreagents. All rights reserved