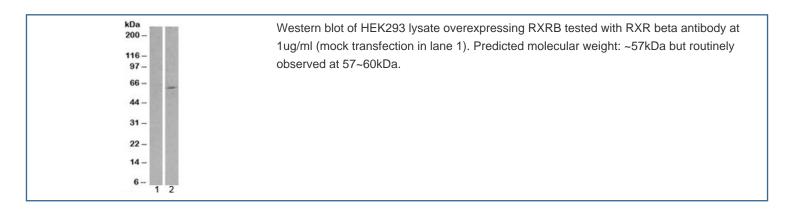

### **Bulk quote request**

| Availability         | 1-3 business days                                          |
|----------------------|------------------------------------------------------------|
| Species Reactivity   | Human                                                      |
| Predicted Reactivity | Cow, Dog, Mouse, Pig, Rat                                  |
| Format               | Antigen affinity purified                                  |
| Clonality            | Polyclonal (goat origin)                                   |
| Isotype              | Goat Ig                                                    |
| Purity               | Antigen affinity                                           |
| Gene ID              | 6257                                                       |
| Applications         | Western blot : 1-3ug/ml ELISA (peptide) LOD : 1:128000     |
| Limitations          | This RXR beta antibody is available for research use only. |