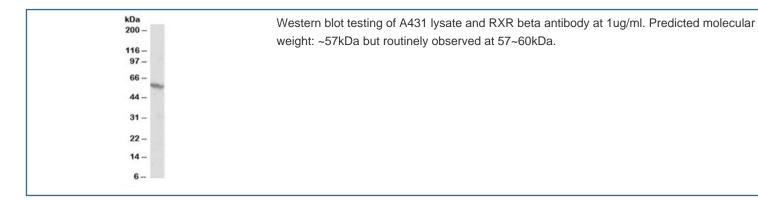

### **Bulk quote request**

| Availability         | 1-3 business days                                          |
|----------------------|------------------------------------------------------------|
| Species Reactivity   | Human                                                      |
| Predicted Reactivity | Cow, Dog, Mouse, Pig, Rat                                  |
| Format               | Antigen affinity purified                                  |
| Clonality            | Polyclonal (goat origin)                                   |
| Isotype              | Goat Ig                                                    |
| Purity               | Antigen affinity                                           |
| Gene ID              | 6257                                                       |
| Applications         | Western blot : 1-3ug/ml ELISA (peptide) LOD : 1:128000     |
| Limitations          | This RXR beta antibody is available for research use only. |