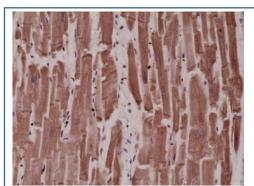

Western blot testing of mouse heart lysate with recombinant Desmin antibody at 1:1000. Predicted molecular weight ~54 kDa.

IHC testing of FFPE human heart tissue with recombinant Desmin antibody at 1:4000.