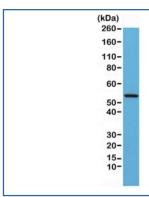

Western blot testing of mouse heart lysate with recombinant Desmin antibody at 1:1000. Predicted molecular weight ~54 kDa.

IHC testing of FFPE human heart tissue with recombinant Desmin antibody at 1:4000.