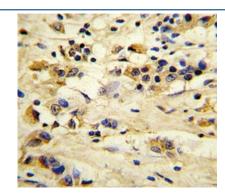

Western blot analysis of EIF4E2 antibody and 293 cell lysate (2 ug/lane) either nontransfected (Lane 1) or transiently transfected (2) with the EIF4E2 gene.

IHC analysis of FFPE human breast carcinoma stained with EIF4E2 antibody