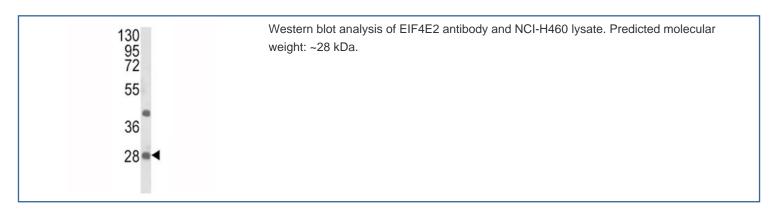

Western blot analysis of EIF4E2 antibody and 293 cell lysate (2 ug/lane) either nontransfected (Lane 1) or transiently transfected (2) with the EIF4E2 gene.

IHC analysis of FFPE human breast carcinoma stained with EIF4E2 antibody