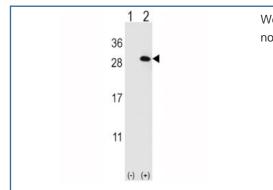

Western blot analysis of EIF4E2 antibody and 293 cell lysate (2 ug/lane) either nontransfected (Lane 1) or transiently transfected (2) with the EIF4E2 gene.

IHC analysis of FFPE human breast carcinoma stained with EIF4E2 antibody