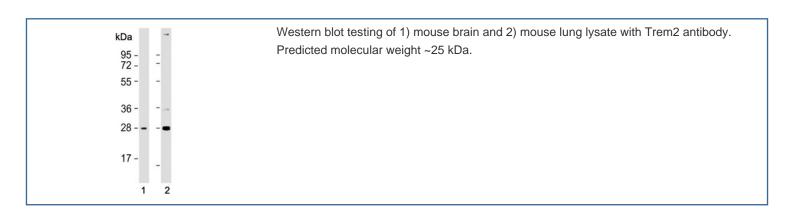

| 36<br>28 | Trem2 antibody western blot analysis in mouse heart tissue lysate. Predicted molecular weight ~25 kDa. |
|----------|--------------------------------------------------------------------------------------------------------|
| 17       |                                                                                                        |
| 10       |                                                                                                        |